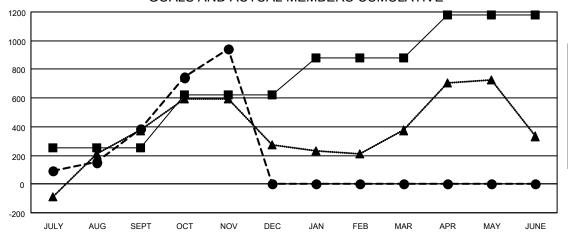

## GOALS AND ACTUAL MEMBERS CUMULATIVE

| <ul> <li>MEMBER GR</li> </ul> | OWTH NET GOAL |
|-------------------------------|---------------|
|-------------------------------|---------------|

MEMBER GROWTH ACTUAL

▲ - LAST YEAR MEMBERSHIP ACTUAL

| DROPPED CLUBS: 13 |     | 207 CLUBS OF 375 ADDED 1 OR<br>MORE NEW MEMBERS | GENDER DISTRIBUTION           |                |
|-------------------|-----|-------------------------------------------------|-------------------------------|----------------|
|                   |     |                                                 | MALE                          | 5,113 (44.24%) |
|                   |     |                                                 | FEMALE                        | 6,444 (55.76%) |
| DROPPED MEMBERS   |     |                                                 | NON BINARY                    | 0 (0.00%)      |
| DECEASED          | 31  |                                                 | PREFER NOT TO ANSWER          | 0 (0.00%)      |
| CLUB CANCELLED    | 85  |                                                 | TOTAL FAMILY UNIT MEMBERS     | 2,863          |
| OTHER             | 347 | CLICK HERE FOR CUMULATIVE                       | TOTAL FAMILE ONLY MEMBERS     |                |
| TOTAL             | 463 | MEMBERSHIP DATA                                 | FAMILY MEMBERS PAYING HALDUES | F 1,672        |