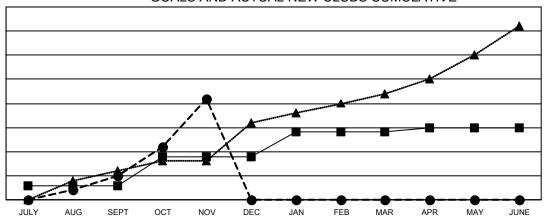

## GOALS AND ACTUAL NEW CLUBS CUMULATIVE

- CURRENT YEAR GOALS FOR NEW CLUBS

- ■ - CURRENT YEAR ACTUAL NEW CLUBS

- ▲ - LAST YEAR ACTUAL NEW CLUBS